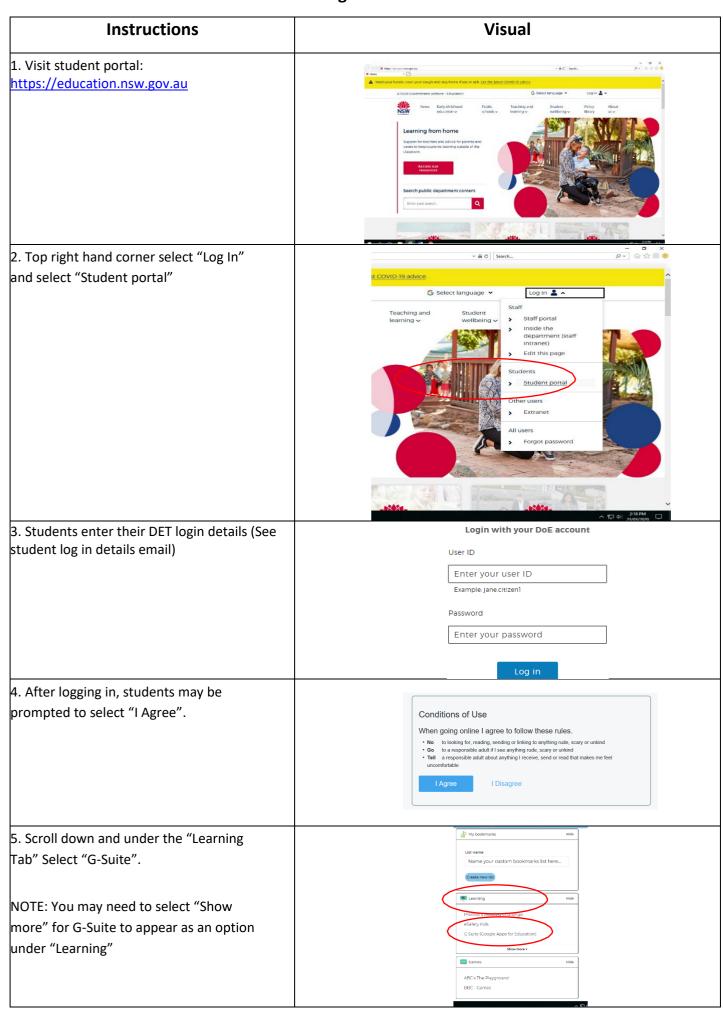

## How to access Google Classroom from home

| 6. Select "Classroom" and students then click on their classroom.             | NSW Education                               |
|-------------------------------------------------------------------------------|---------------------------------------------|
|                                                                               | Create & Collaborate                        |
| Student details will appear and they will be prompted to select "Continue"    | Drive Store, create and share digital files |
|                                                                               | Classroom Connect with your class online    |
|                                                                               | Docs Create & there documents               |
| 9. Select "I am a student"                                                    | This year risk                              |
| <ol><li>All teachers have added students to their Google Classroom.</li></ol> | 1 Bluebeil                                  |
| 11. Select "Join"                                                             | Decitor John                                |
| If student's class does not appear as an option:                              |                                             |
| Select "+" on the top right hand corner and                                   |                                             |
| type in your child's class code that you                                      | + :::                                       |
| received via email                                                            |                                             |